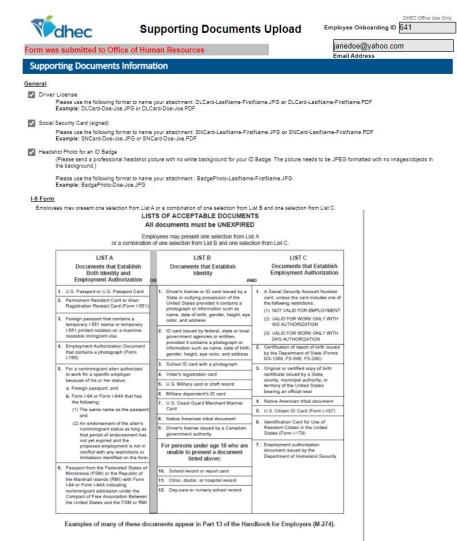

## DHEC Upload Supporting Documents

When all necessary forms have been completed, click **DHEC Upload Supporting Documents.** Please review the Supporting Documents Information; it will provide you with a list of all supporting documents that need to be uploaded and sent to your Human Resources Representative.

.

Click **Add** to upload the supporting documents. Once all documents are uploaded and you are ready to submit them to Human Resources, click **Submit**.